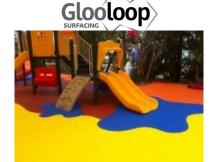

#### **GLOOLOOP SURFACING**

Glooloop Surfacing supply and install wetpour rubber softfall, synthetic grass and permeable paving for playgrounds, schools, childcare centres and domestic areas. Their service includes all associated ground works, base preparation and drainage as well as landscape construction, paving, sandstone, timber, blockwork and planting. Licence # 264768C.

| Address: | 3/17A Amax Avenue, Girraween NSW 2145 |
|----------|---------------------------------------|
| Phone:   | 02 8443 0113                          |
| Email:   | spencer@glooloop.com.au               |
| Web:     | www.glooloop.com.au                   |