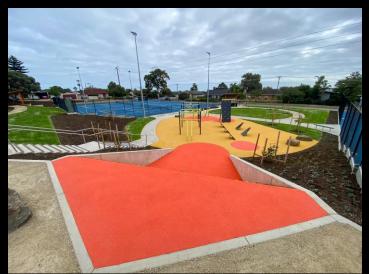

#### PLAY EQUIPMENT INSTALLATIONS

NT SHADE Wagaman Public School

NT SHADE Zuccoli Village Playground

### PLAY EQUIPMENT INSTALLATIONS — 1<sup>ST</sup> PLACE

NT SHADE Zuccoli Village Playground