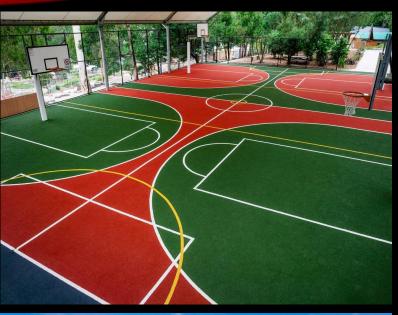

#### GRASSPORTS AUSTRALIA Belgrave Heights Christian School VIC

- Undercover COLA area with line markings for 4 x junior basketball keys, line marking for netball and 2 x hopscotch.
- 4.2m chain wire mesh fence behind the goals
- New netball towers and sleeves.
- Oval surrounded by two-lane running track.