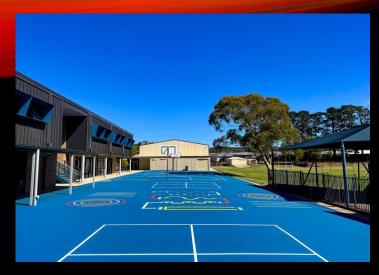

#### MULTI-SPORTS PROJECTS

GRASSPORTS QUEENSLAND Somerville House QLD

SPORTSZONE GROUP Berry Park Retirement Village NSW

GRASSPORTS AUSTRALIA
Belgrave Heights Christian School VIC

#### GRASSPORTS AUSTRALIA Belgrave Heights Christian School VIC

- Undercover COLA area with line markings for 4 x junior basketball keys, line marking for netball and 2 x hopscotch.
- 4.2m chain wire mesh fence behind the goals
- New netball towers and sleeves.
- Oval surrounded by two-lane running track.