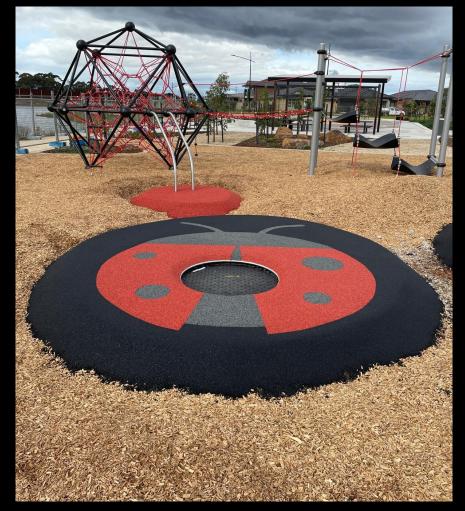

#### PLAY EQUIPMENT INSTALLATIONS

NT SHADE Wagaman Public School

NT SHADE Zuccoli Village Playground

### PLAY EQUIPMENT INSTALLATIONS — 1<sup>ST</sup> PLACE

NT SHADE Zuccoli Village Playground