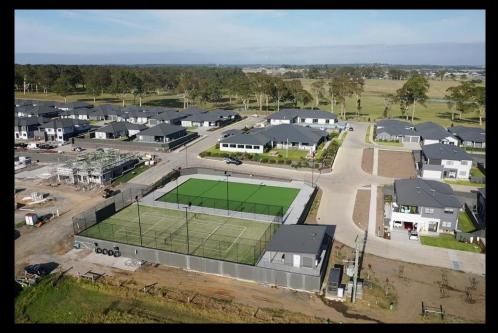

#### SPORTSZONE GROUP Berry Park Retirement Village NSW

- Tennis court
- Bowling green
- 112m x 3.6m high fencing