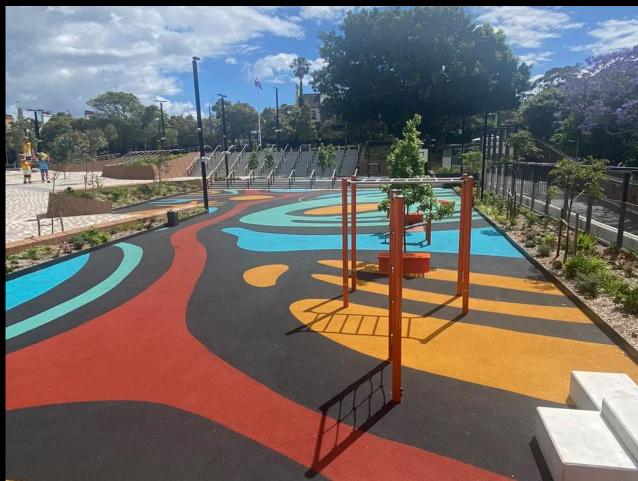

GLOOLOOP SURFACING Allianz Stadium Forecourt NSW

### SURFACING – COMMERCIAL FACILITY PLAY SPACES 1<sup>ST</sup> PLACE

GLOOLOOP SURFACING Allianz Stadium Forecourt NSW