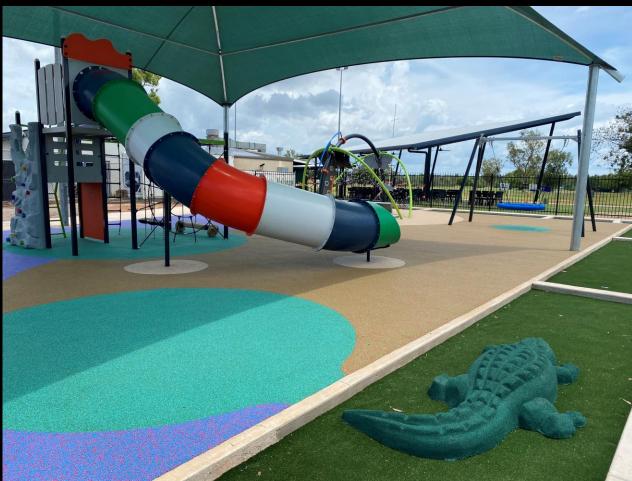

#### PLAY EQUIPMENT INSTALLATIONS

NT SHADE Wagaman Public School

NT SHADE Zuccoli Village Playground

### PLAY EQUIPMENT INSTALLATIONS — 1<sup>ST</sup> PLACE

NT SHADE Zuccoli Village Playground