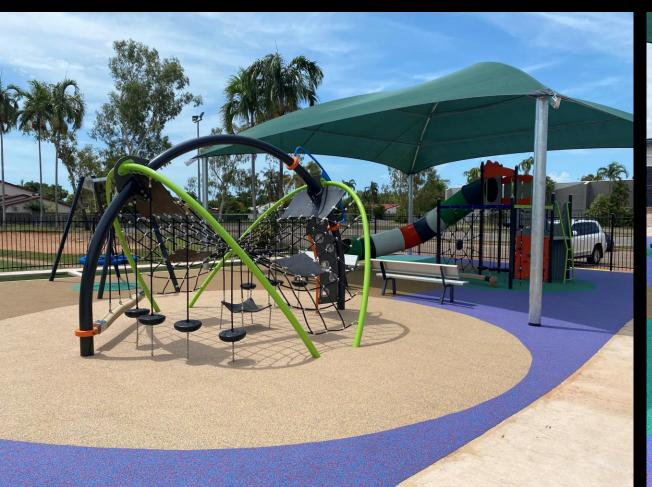

#### PLAY EQUIPMENT INSTALLATIONS

NT SHADE Wagaman Public School

NT SHADE Zuccoli Village Playground

### PLAY EQUIPMENT INSTALLATIONS — 1<sup>ST</sup> PLACE

NT SHADE Zuccoli Village Playground