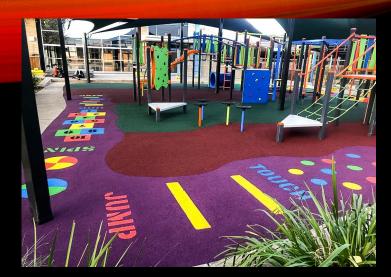

#### SURFACING – EARLY LEARNING PLAY SPACES 1<sup>ST</sup> PLACE

GLOOLOOP SURFACING
Carramar Early Learning Centre NSW