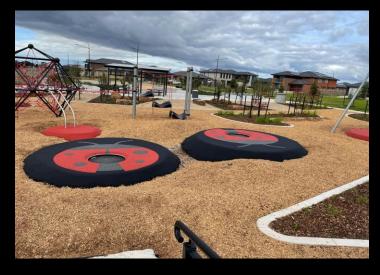

#### PLAY EQUIPMENT INSTALLATIONS

NT SHADE Wagaman Public School

NT SHADE Zuccoli Village Playground

### PLAY EQUIPMENT INSTALLATIONS — 1<sup>ST</sup> PLACE

NT SHADE Zuccoli Village Playground