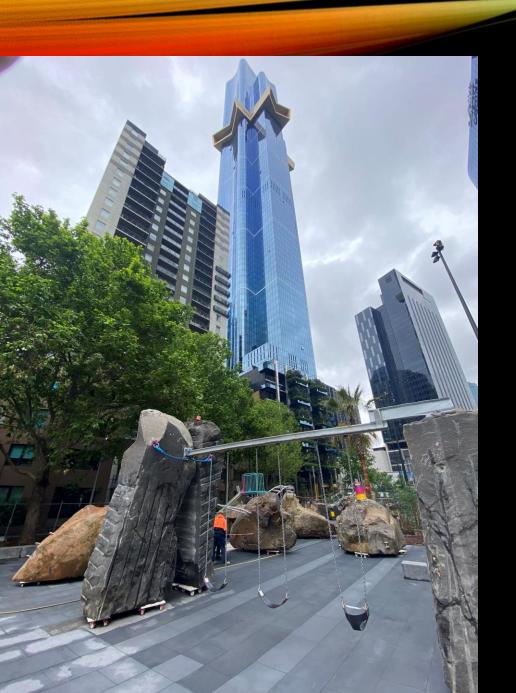

#### PLAY EQUIPMENT INSTALLATIONS

NT SHADE Wagaman Public School

NT SHADE Zuccoli Village Playground

### PLAY EQUIPMENT INSTALLATIONS — 1<sup>ST</sup> PLACE

NT SHADE Zuccoli Village Playground