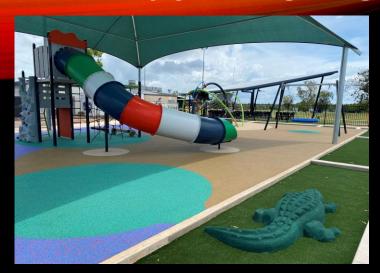

#### PLAY EQUIPMENT INSTALLATIONS

NT SHADE Wagaman Public School

NT SHADE Zuccoli Village Playground

### PLAY EQUIPMENT INSTALLATIONS — 1<sup>ST</sup> PLACE

NT SHADE Zuccoli Village Playground