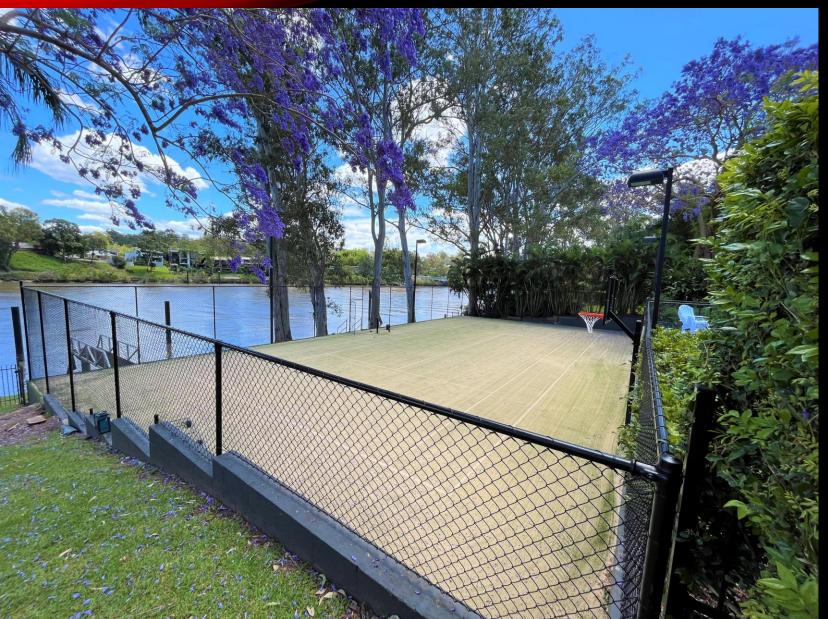

#### SPORTSZONE GROUP Berry Park Retirement Village NSW

- Tennis court
- Bowling green
- 112m x 3.6m high fencing