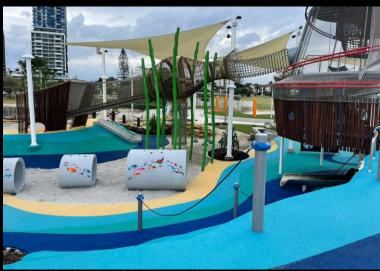

### SURFACING – COMMERCIAL FACILITY PLAY SPACES 1<sup>ST</sup> PLACE

GLOOLOOP SURFACING Allianz Stadium Forecourt NSW