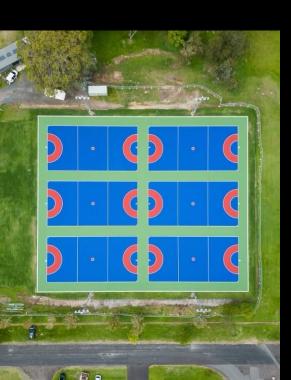

#### SURFACING - DOMESTIC SPORTS COURTS - ACRYLIC

SPORTS COURTS VICTORIA Swan Bay Holiday Park VIC

B&T POOL & COURT SURFACING Woodend VIC

GRASSPORTS QUEENSLAND Tallebudgera Valley QLD

BRUCE'S PLAYGROUNDS Uni of Canberra ACT

WEST COAST SPORTING SURFACES
Gidgegannup WA

## SURFACING - DOMESTIC SPORTS COURTS - ACRYLIC 3RD PLACE

GRASSPORTS QUEENSLAND Tallebudgera Valley QLD

### SURFACING - DOMESTIC SPORTS COURTS - ACRYLIC 2ND PLACE

WEST COAST SPORTING SURFACES
Gidgegannup WA

## SURFACING - DOMESTIC SPORTS COURTS - ACRYLIC 1ST PLACE

B&T POOL PAINTING & COURT SURFACING Woodend VIC