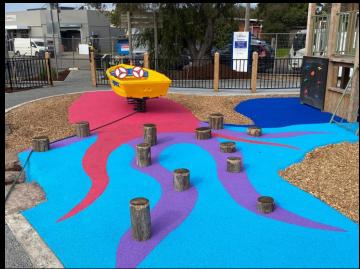

#### SURFACING - COMMERCIAL FACILITY PLAY SPACES

NT SHADE Darwin Golf Club Playground NT

RUBBERTOUGH INDUSTRIES
Aurora Creek Reserve Wollert VIC

RUBBERTOUGH INDUSTRIES
Thornhill Stage 17 Reserve VIC

SURFACING CONTRACTORS AUSTRALIA Westfield Marion Shopping Centre SA

# SURFACING – COMMERCIAL FACILITY PLAY SPACES 2<sup>ND</sup> PLACE

NT SHADE Darwin Golf Club Playground NT