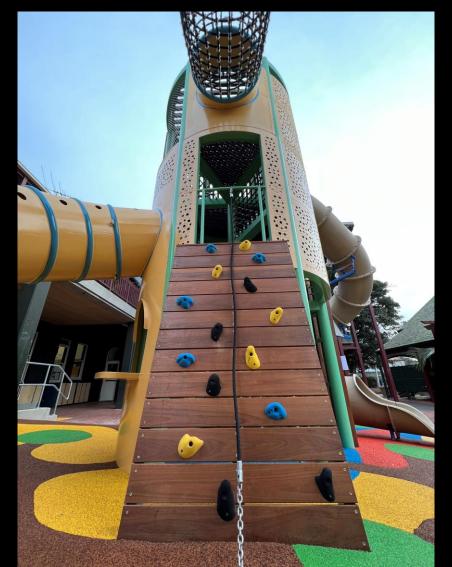

#### PLAY EQUIPMENT INSTALLATIONS

NT SHADE Wagaman Public School

NT SHADE Zuccoli Village Playground

### PLAY EQUIPMENT INSTALLATIONS — 1<sup>ST</sup> PLACE

NT SHADE Zuccoli Village Playground