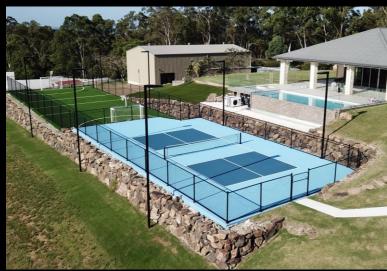

#### SPORTSZONE GROUP Berry Park Retirement Village NSW

- Tennis court
- Bowling green
- 112m x 3.6m high fencing