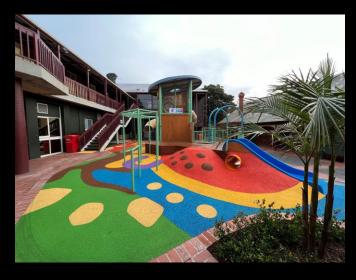

#### PLAY EQUIPMENT INSTALLATIONS

NT SHADE Wagaman Public School

NT SHADE Zuccoli Village Playground

### PLAY EQUIPMENT INSTALLATIONS — 1<sup>ST</sup> PLACE

NT SHADE Zuccoli Village Playground