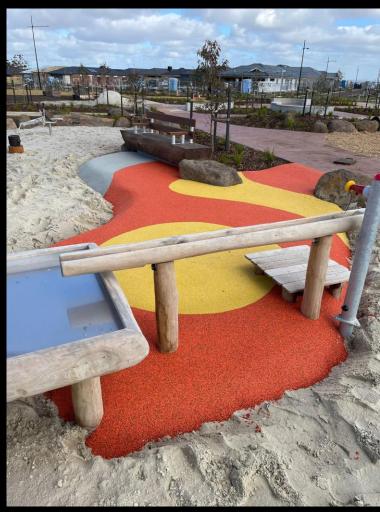

#### PLAY EQUIPMENT INSTALLATIONS

NT SHADE Wagaman Public School

NT SHADE Zuccoli Village Playground