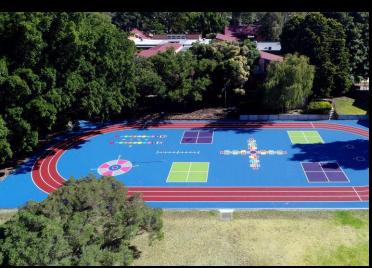

#### GRASSPORTS AUSTRALIA Belgrave Heights Christian School VIC

- Undercover COLA area with line markings for 4 x junior basketball keys, line marking for netball and 2 x hopscotch.
- 4.2m chain wire mesh fence behind the goals
- New netball towers and sleeves.
- Oval surrounded by two-lane running track.