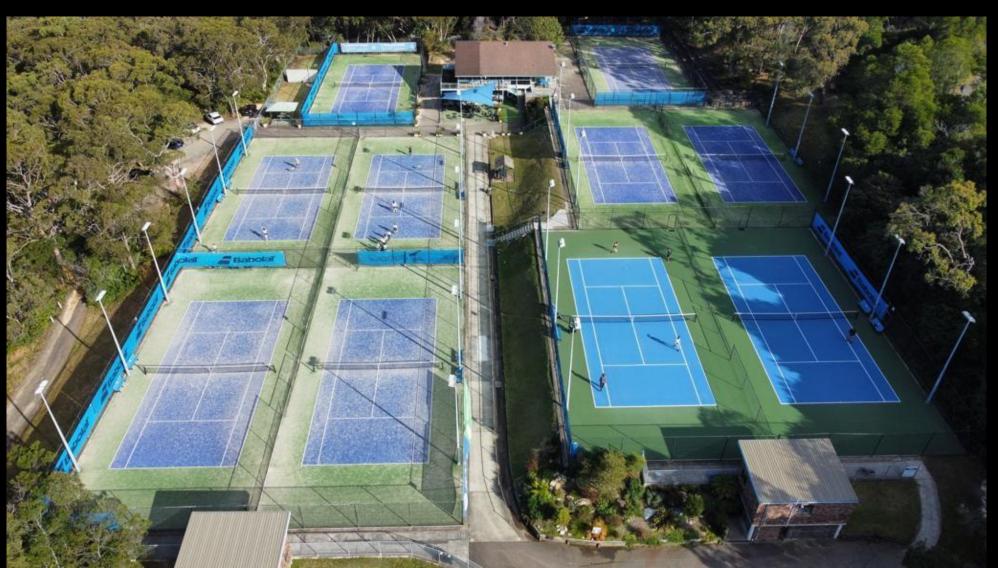

#### DESIGN – 2<sup>ND</sup> PLACE

SPORTENG
Cranbrook School
Multi-use Oval
Bellevue Hill NSW

#### DESIGN – 1<sup>ST</sup> PLACE

SPORTENG

West End Regional Multi-Sports Facility Griffith NSW