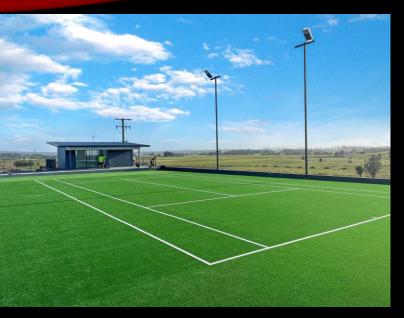

#### SPORTSZONE GROUP Berry Park Retirement Village NSW

- Tennis court
- Bowling green
- 112m x 3.6m high fencing