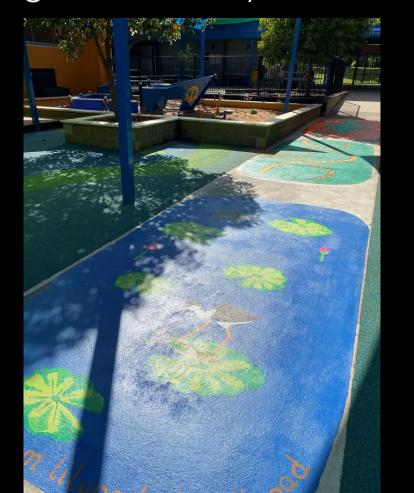

#### PLAY EQUIPMENT INSTALLATIONS

NT SHADE Wagaman Public School

NT SHADE Zuccoli Village Playground

### PLAY EQUIPMENT INSTALLATIONS — 1<sup>ST</sup> PLACE

NT SHADE Zuccoli Village Playground