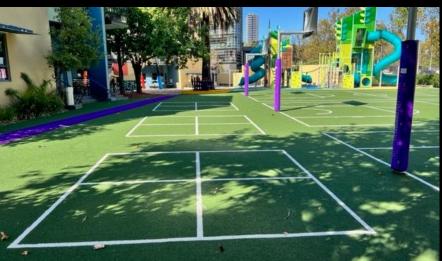

### PLAY EQUIPMENT INSTALLATIONS — 1<sup>ST</sup> PLACE

NT SHADE Zuccoli Village Playground