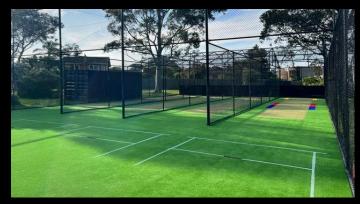

#### MULTI-SPORTS PROJECTS 1ST PLACE

GRASSPORTS QUEENSLAND Somerville House QLD

- Multi-purpose courts: 10 x concrete/acrylic tennis courts which includes 6 x netball courts.
- 4 x cricket nets with synthetic grass and netting.
- 3.6m heavy grade fencing to perimeter.
- Grand Slam Sports' heavy duty, height adjustable netball posts installed to 6 of the courts and a combination of Allsports Products' External and internal winder net posts installed on the multi-use and tennis only courts.
- Netting by Oxley Nets.
- Surfacing by APT: Laykold Masters and Centurion First XI.