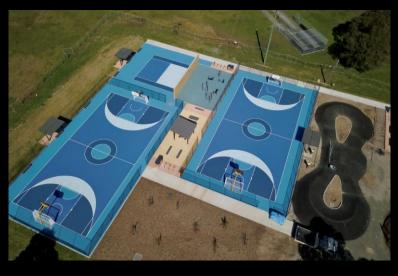

#### MULTI-SPORTS PROJECTS

GRASSPORTS QUEENSLAND Somerville House QLD

SPORTSZONE GROUP Berry Park Retirement Village NSW

GRASSPORTS AUSTRALIA
Belgrave Heights Christian School VIC

### MULTI-SPORTS PROJECTS 3RD PLACE

#### GRASSPORTS AUSTRALIA Belgrave Heights Christian School VIC

- Undercover COLA area with line markings for 4 x junior basketball keys, line marking for netball and 2 x hopscotch.
- 4.2m chain wire mesh fence behind the goals
- New netball towers and sleeves.
- Oval surrounded by two-lane running track.

# MULTI-SPORTS PROJECTS 2ND PLACE

#### SPORTSZONE GROUP Berry Park Retirement Village NSW

- Tennis court
- Bowling green
- 112m x 3.6m high fencing

#### MULTI-SPORTS PROJECTS 1ST PLACE

GRASSPORTS QUEENSLAND Somerville House QLD

- Multi-purpose courts: 10 x concrete/acrylic tennis courts which includes 6 x netball courts.
- 4 x cricket nets with synthetic grass and netting.
- 3.6m heavy grade fencing to perimeter.
- Grand Slam Sports' heavy duty, height adjustable netball posts installed to 6 of the courts and a combination of Allsports Products' External and internal winder net posts installed on the multi-use and tennis only courts.
- Netting by Oxley Nets.
- Surfacing by APT: Laykold Masters and Centurion First XI.