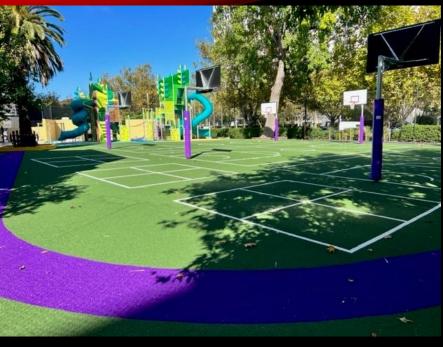

### PLAY EQUIPMENT INSTALLATIONS — 1<sup>ST</sup> PLACE

NT SHADE Zuccoli Village Playground