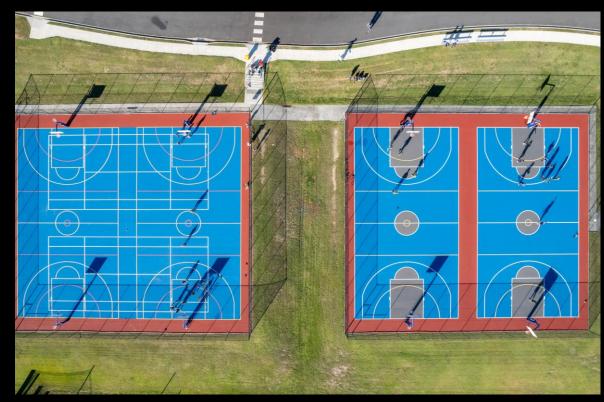

#### SPORTSZONE GROUP Berry Park Retirement Village NSW

- Tennis court
- Bowling green
- 112m x 3.6m high fencing