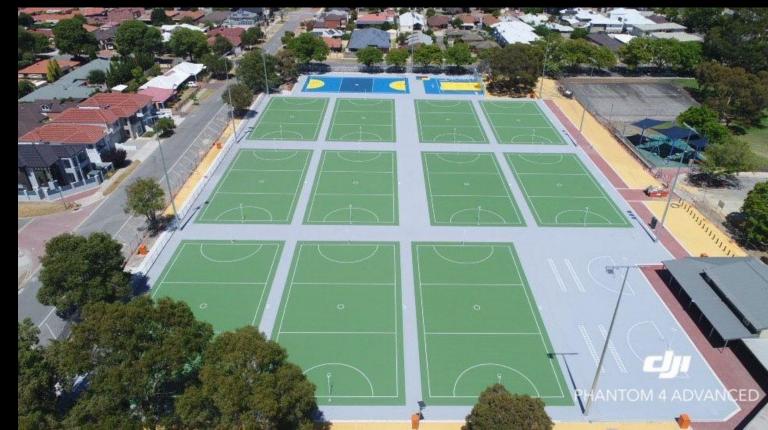

#### MULTI-SPORTS PROJECTS 1ST PLACE

GRASSPORTS QUEENSLAND Somerville House QLD

- Multi-purpose courts: 10 x concrete/acrylic tennis courts which includes 6 x netball courts.
- 4 x cricket nets with synthetic grass and netting.
- 3.6m heavy grade fencing to perimeter.
- Grand Slam Sports' heavy duty, height adjustable netball posts installed to 6 of the courts and a combination of Allsports Products' External and internal winder net posts installed on the multi-use and tennis only courts.
- Netting by Oxley Nets.
- Surfacing by APT: Laykold Masters and Centurion First XI.