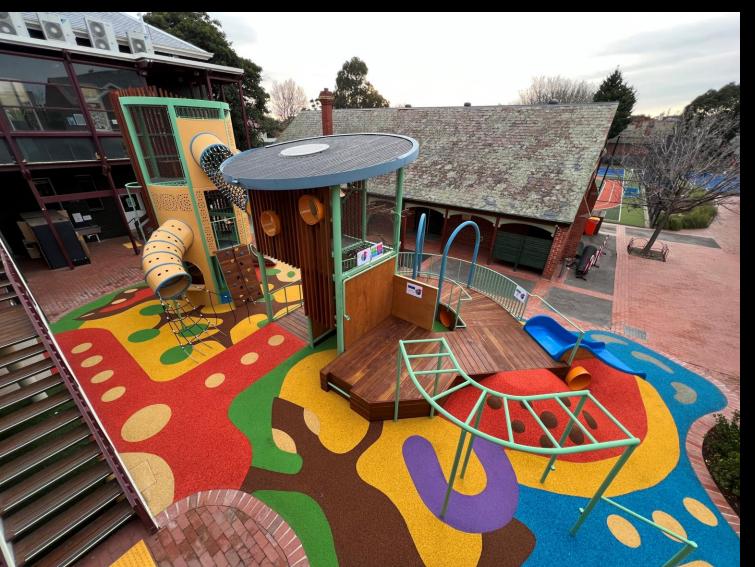

#### PLAY EQUIPMENT INSTALLATIONS

NT SHADE Wagaman Public School

NT SHADE Zuccoli Village Playground

### PLAY EQUIPMENT INSTALLATIONS — 1<sup>ST</sup> PLACE

NT SHADE Zuccoli Village Playground