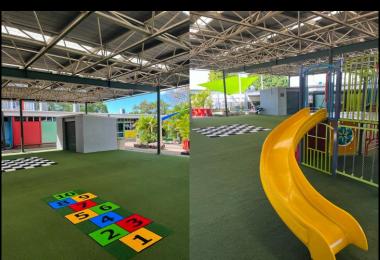

#### PLAY EQUIPMENT INSTALLATIONS

NT SHADE Wagaman Public School

NT SHADE Zuccoli Village Playground

### PLAY EQUIPMENT INSTALLATIONS — 1<sup>ST</sup> PLACE

NT SHADE Zuccoli Village Playground