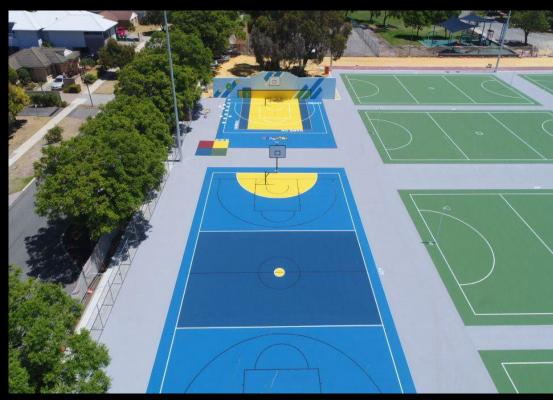

#### MULTI-SPORTS PROJECTS 1ST PLACE

GRASSPORTS QUEENSLAND Somerville House QLD

- Multi-purpose courts: 10 x concrete/acrylic tennis courts which includes 6 x netball courts.
- 4 x cricket nets with synthetic grass and netting.
- 3.6m heavy grade fencing to perimeter.
- Grand Slam Sports' heavy duty, height adjustable netball posts installed to 6 of the courts and a combination of Allsports Products' External and internal winder net posts installed on the multi-use and tennis only courts.
- Netting by Oxley Nets.
- Surfacing by APT: Laykold Masters and Centurion First XI.