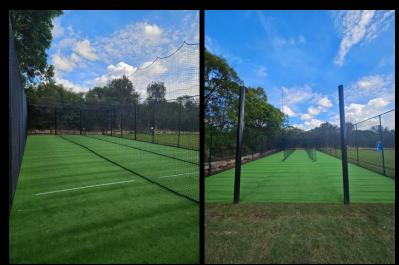

#### MULTI-SPORTS PROJECTS 1ST PLACE

GRASSPORTS QUEENSLAND Somerville House QLD

- Multi-purpose courts: 10 x concrete/acrylic tennis courts which includes 6 x netball courts.
- 4 x cricket nets with synthetic grass and netting.
- 3.6m heavy grade fencing to perimeter.
- Grand Slam Sports' heavy duty, height adjustable netball posts installed to 6 of the courts and a combination of Allsports Products' External and internal winder net posts installed on the multi-use and tennis only courts.
- Netting by Oxley Nets.
- Surfacing by APT: Laykold Masters and Centurion First XI.