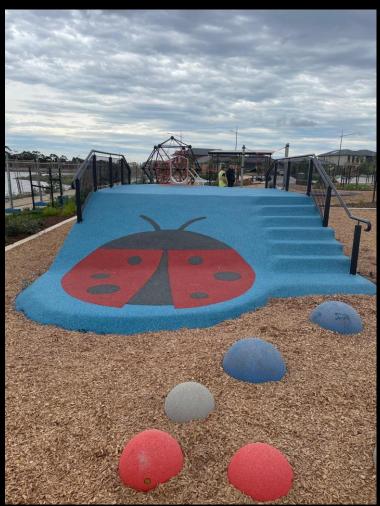

#### PLAY EQUIPMENT INSTALLATIONS

NT SHADE Wagaman Public School

NT SHADE Zuccoli Village Playground

### PLAY EQUIPMENT INSTALLATIONS — 1<sup>ST</sup> PLACE

NT SHADE Zuccoli Village Playground