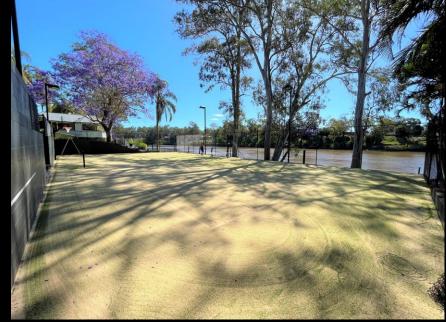

#### SPORTSZONE GROUP Berry Park Retirement Village NSW

- Tennis court
- Bowling green
- 112m x 3.6m high fencing