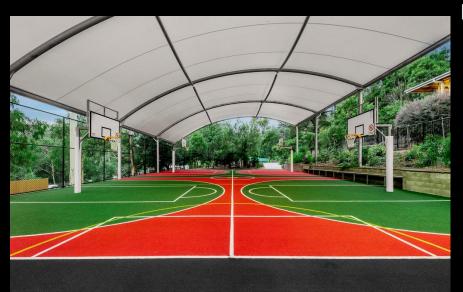

#### MULTI-SPORTS PROJECTS

GRASSPORTS QUEENSLAND Somerville House QLD

SPORTSZONE GROUP Berry Park Retirement Village NSW

GRASSPORTS AUSTRALIA
Belgrave Heights Christian School VIC

#### GRASSPORTS AUSTRALIA Belgrave Heights Christian School VIC

- Undercover COLA area with line markings for 4 x junior basketball keys, line marking for netball and 2 x hopscotch.
- 4.2m chain wire mesh fence behind the goals
- New netball towers and sleeves.
- Oval surrounded by two-lane running track.