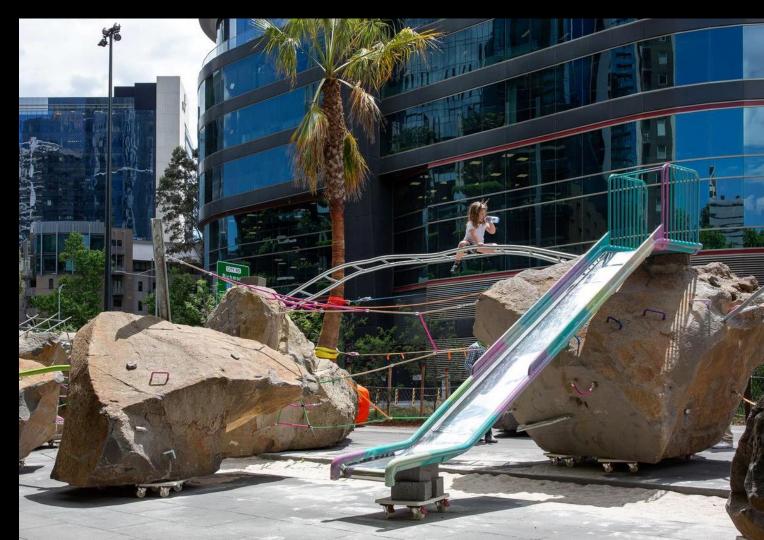

#### INNOVATION

NT SHADE Jingili Water Gardens Shade

GRASSPORTS AUSTRALIA
Dingley Reserve Cricket Facility

SPORTSZONE GROUP
Berry Park RV Bowling Green Custom Base

SURFACING CONTRACTORS AUSTRALIA Duthy Street Permeable Pavement

#### INNOVATION – 2<sup>ND</sup> PLACE

NT SHADE Jingili Water Garden Shade