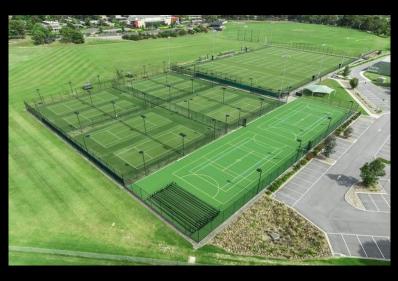

#### MULTI-SPORTS PROJECTS 1ST PLACE

GRASSPORTS QUEENSLAND Somerville House QLD

- Multi-purpose courts: 10 x concrete/acrylic tennis courts which includes 6 x netball courts.
- 4 x cricket nets with synthetic grass and netting.
- 3.6m heavy grade fencing to perimeter.
- Grand Slam Sports' heavy duty, height adjustable netball posts installed to 6 of the courts and a combination of Allsports Products' External and internal winder net posts installed on the multi-use and tennis only courts.
- Netting by Oxley Nets.
- Surfacing by APT: Laykold Masters and Centurion First XI.