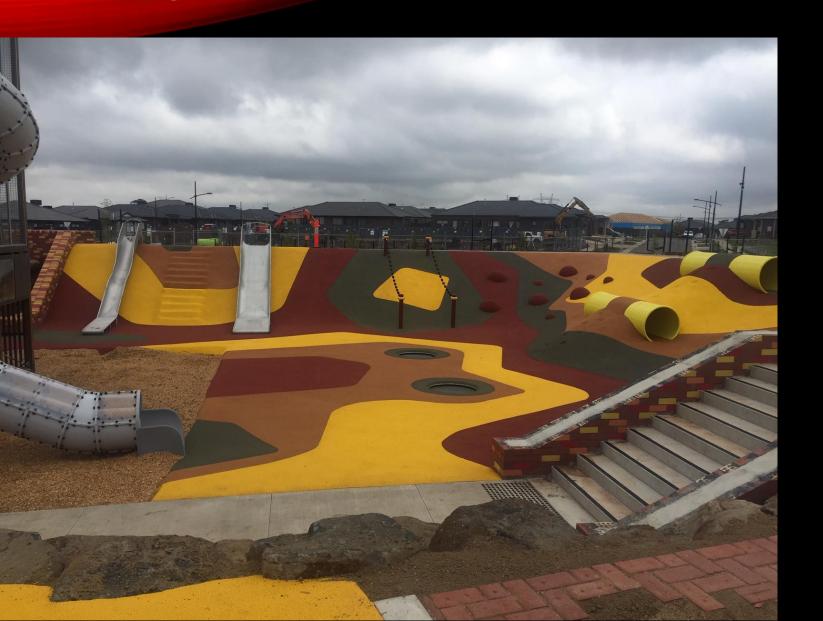

#### PLAY EQUIPMENT INSTALLATIONS

NT SHADE Wagaman Public School

NT SHADE Zuccoli Village Playground

### PLAY EQUIPMENT INSTALLATIONS — 1<sup>ST</sup> PLACE

NT SHADE Zuccoli Village Playground