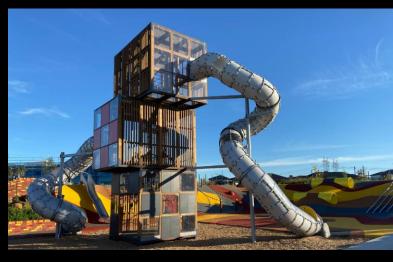

#### PLAY EQUIPMENT INSTALLATIONS

NT SHADE Wagaman Public School

NT SHADE Zuccoli Village Playground

### PLAY EQUIPMENT INSTALLATIONS — 1<sup>ST</sup> PLACE

NT SHADE Zuccoli Village Playground