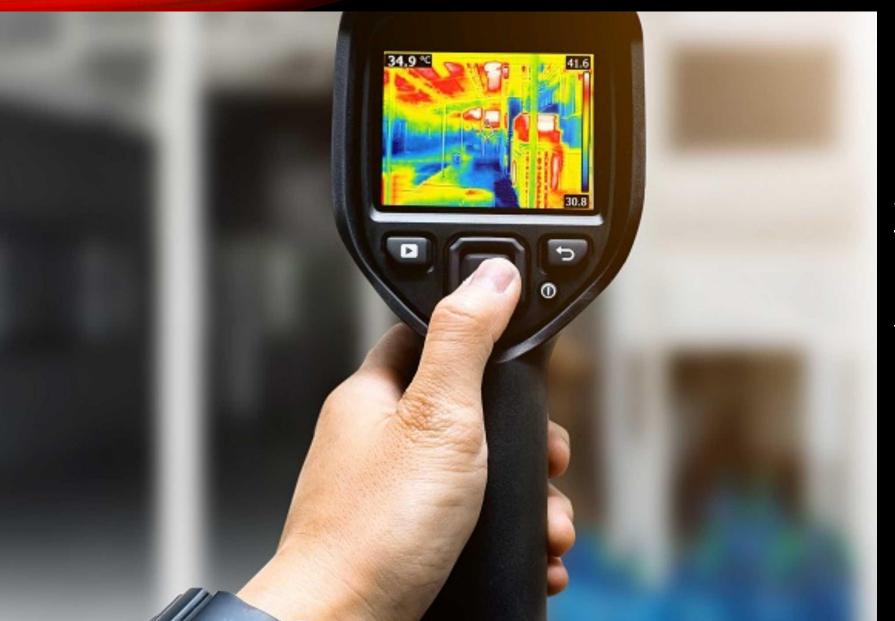

APT ASIA PACIFIC
Temperature Reduction Court Surfacing

GLOOLOOP SURFACING
Melbourne Southbank Boulevard Park

#### INNOVATION – 1<sup>ST</sup> PLACE

APT ASIA PACIFC
Temperature
Reduction Court
Surfacing