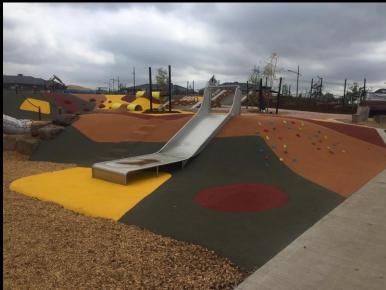

#### PLAY EQUIPMENT INSTALLATIONS

NT SHADE Wagaman Public School

NT SHADE Zuccoli Village Playground

### PLAY EQUIPMENT INSTALLATIONS — 1<sup>ST</sup> PLACE

NT SHADE Zuccoli Village Playground