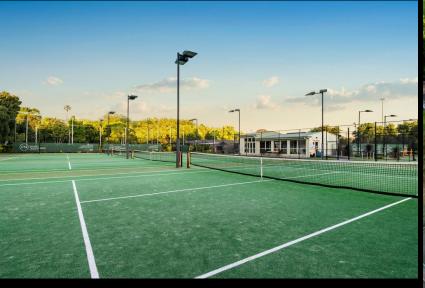

#### MULTI-SPORTS PROJECTS 1ST PLACE

GRASSPORTS QUEENSLAND Somerville House QLD

- Multi-purpose courts: 10 x concrete/acrylic tennis courts which includes 6 x netball courts.
- 4 x cricket nets with synthetic grass and netting.
- 3.6m heavy grade fencing to perimeter.
- Grand Slam Sports' heavy duty, height adjustable netball posts installed to 6 of the courts and a combination of Allsports Products' External and internal winder net posts installed on the multi-use and tennis only courts.
- Netting by Oxley Nets.
- Surfacing by APT: Laykold Masters and Centurion First XI.