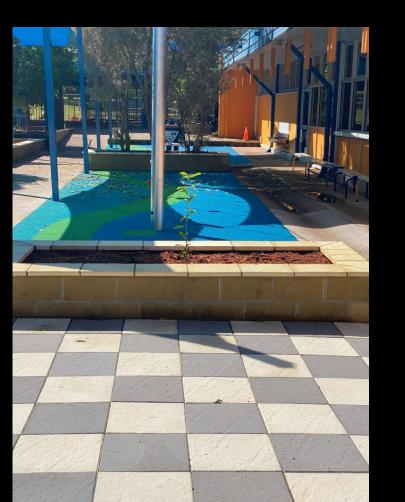

#### PLAY EQUIPMENT INSTALLATIONS

NT SHADE Wagaman Public School

NT SHADE Zuccoli Village Playground

### PLAY EQUIPMENT INSTALLATIONS — 1<sup>ST</sup> PLACE

NT SHADE Zuccoli Village Playground