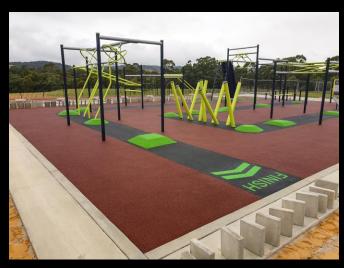

#### SPORTSZONE GROUP Berry Park Retirement Village NSW

- Tennis court
- Bowling green
- 112m x 3.6m high fencing