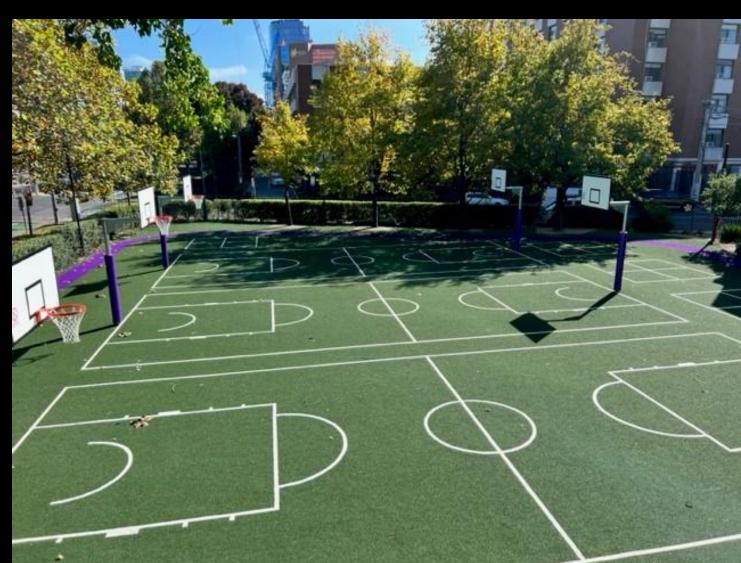

#### MULTI-SPORTS PROJECTS 1ST PLACE

GRASSPORTS QUEENSLAND Somerville House QLD

- Multi-purpose courts: 10 x concrete/acrylic tennis courts which includes 6 x netball courts.
- 4 x cricket nets with synthetic grass and netting.
- 3.6m heavy grade fencing to perimeter.
- Grand Slam Sports' heavy duty, height adjustable netball posts installed to 6 of the courts and a combination of Allsports Products' External and internal winder net posts installed on the multi-use and tennis only courts.
- Netting by Oxley Nets.
- Surfacing by APT: Laykold Masters and Centurion First XI.