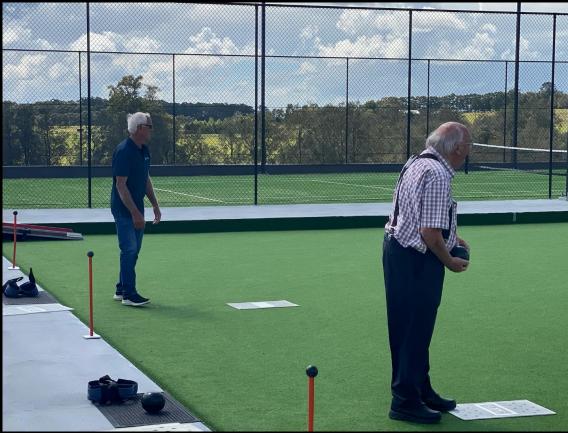

#### SPORTSZONE GROUP Berry Park Retirement Village NSW

- Tennis court
- Bowling green
- 112m x 3.6m high fencing