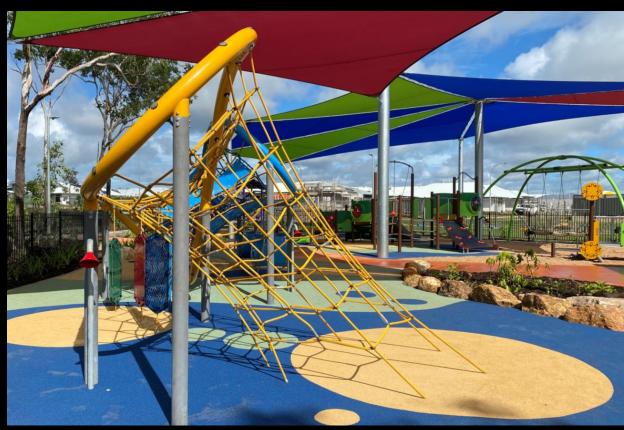

#### PLAY EQUIPMENT INSTALLATIONS

NT SHADE Wagaman Public School

NT SHADE Zuccoli Village Playground

### PLAY EQUIPMENT INSTALLATIONS — 1<sup>ST</sup> PLACE

NT SHADE Zuccoli Village Playground