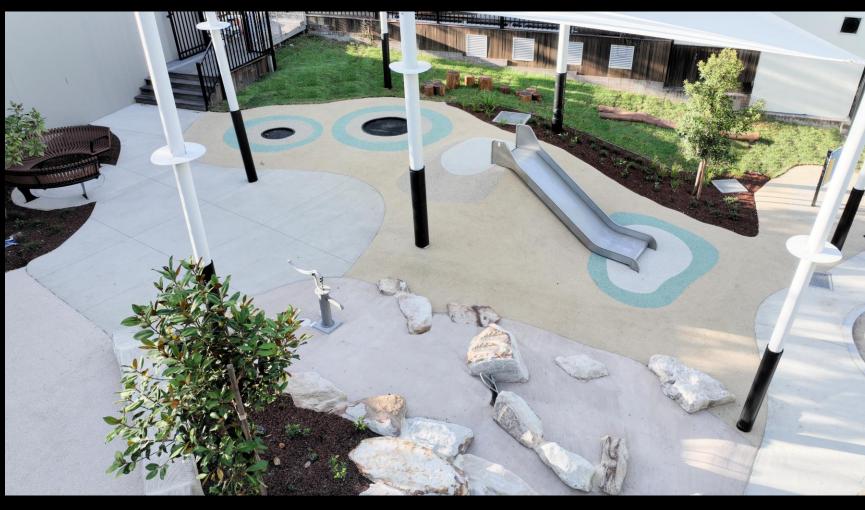

#### SURFACING – EARLY LEARNING PLAY SPACES 1<sup>ST</sup> PLACE

GLOOLOOP SURFACING
Carramar Early Learning Centre NSW