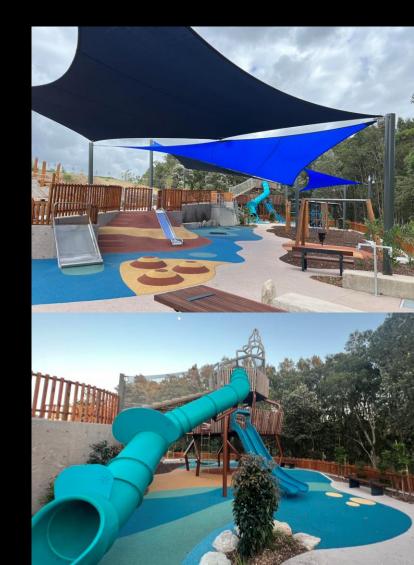

#### PLAY EQUIPMENT INSTALLATIONS

NT SHADE Wagaman Public School

NT SHADE Zuccoli Village Playground

### PLAY EQUIPMENT INSTALLATIONS — 1<sup>ST</sup> PLACE

NT SHADE Zuccoli Village Playground