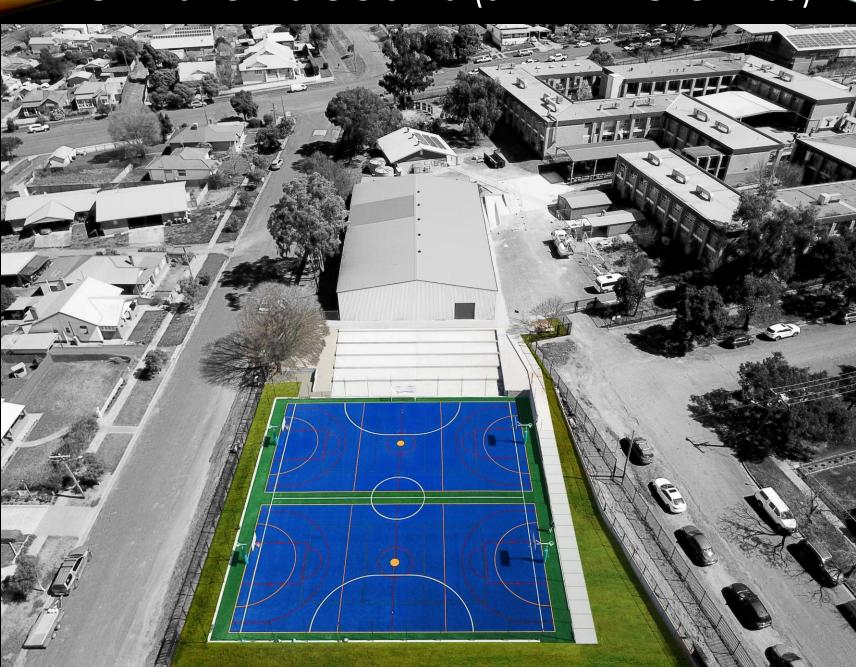

#### DESIGN – 1<sup>ST</sup> PLACE

SPORTENG

West End Regional Multi-Sports Facility Griffith NSW