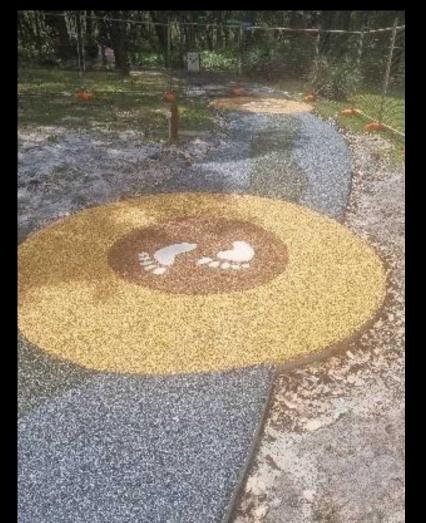

#### PLAY EQUIPMENT INSTALLATIONS

NT SHADE Wagaman Public School

NT SHADE Zuccoli Village Playground

### PLAY EQUIPMENT INSTALLATIONS — 1<sup>ST</sup> PLACE

NT SHADE Zuccoli Village Playground