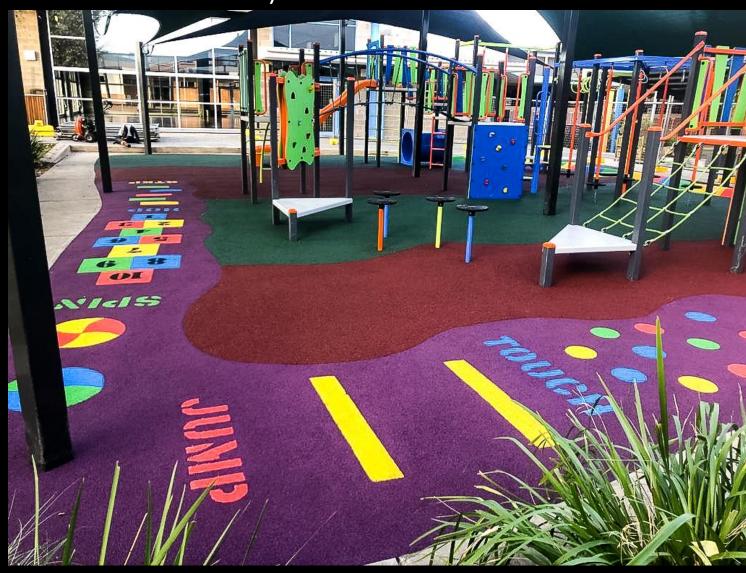

#### PLAY EQUIPMENT INSTALLATIONS

NT SHADE Wagaman Public School

NT SHADE Zuccoli Village Playground

### PLAY EQUIPMENT INSTALLATIONS — 1<sup>ST</sup> PLACE

NT SHADE Zuccoli Village Playground