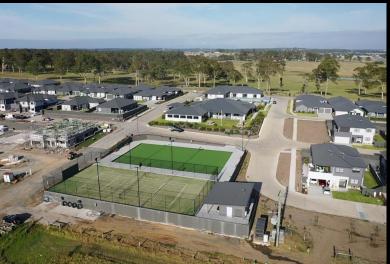

#### SPORTSZONE GROUP Berry Park Retirement Village NSW

- Tennis court
- Bowling green
- 112m x 3.6m high fencing