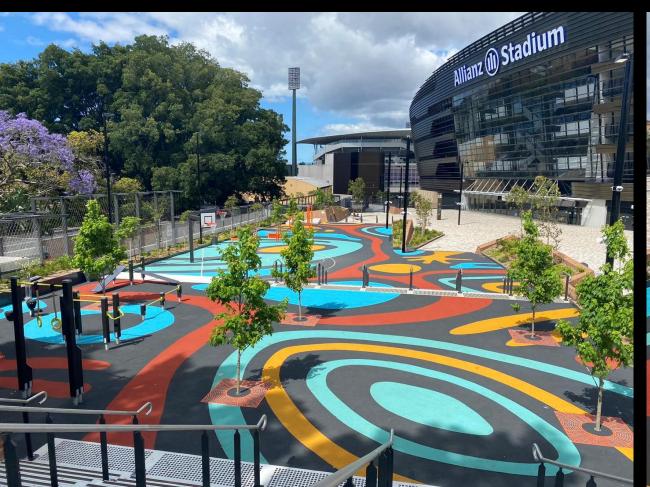

GLOOLOOP SURFACING Allianz Stadium Forecourt NSW

### SURFACING – COMMERCIAL FACILITY PLAY SPACES 1<sup>ST</sup> PLACE

GLOOLOOP SURFACING Allianz Stadium Forecourt NSW