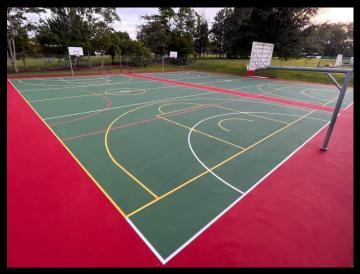

#### GRASSPORTS AUSTRALIA Belgrave Heights Christian School VIC

- Undercover COLA area with line markings for 4 x junior basketball keys, line marking for netball and 2 x hopscotch.
- 4.2m chain wire mesh fence behind the goals
- New netball towers and sleeves.
- Oval surrounded by two-lane running track.