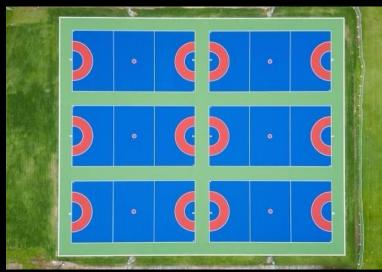

#### MULTI-SPORTS PROJECTS 1ST PLACE

GRASSPORTS QUEENSLAND Somerville House QLD

- Multi-purpose courts: 10 x concrete/acrylic tennis courts which includes 6 x netball courts.
- 4 x cricket nets with synthetic grass and netting.
- 3.6m heavy grade fencing to perimeter.
- Grand Slam Sports' heavy duty, height adjustable netball posts installed to 6 of the courts and a combination of Allsports Products' External and internal winder net posts installed on the multi-use and tennis only courts.
- Netting by Oxley Nets.
- Surfacing by APT: Laykold Masters and Centurion First XI.