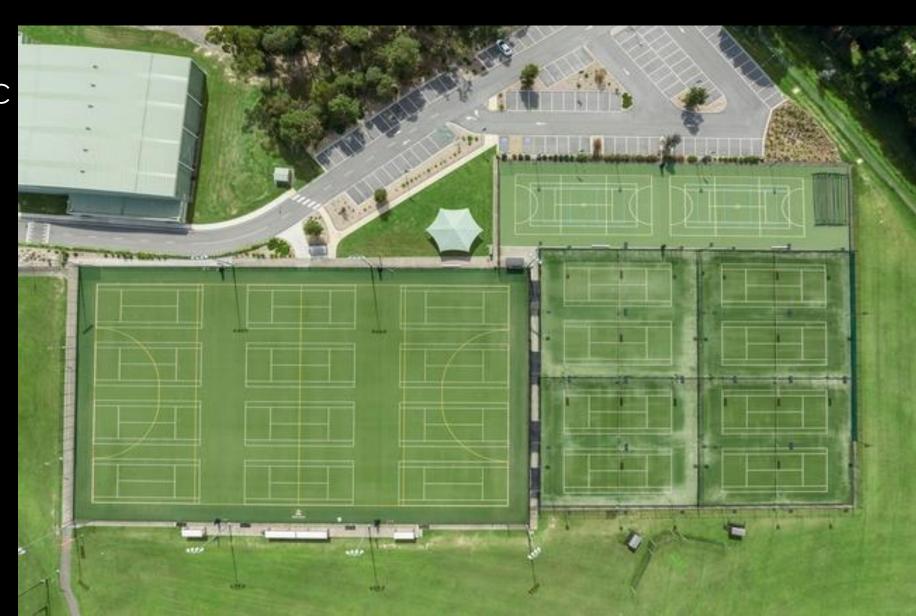

# INDUSTRY AWARDS 2023

AWARDS PRESENTATION

SPORTENG
Cranbrook School Multi-Use Oval NSW

SPORTENG
Westend Griffith Regional Multi-Sports Facility NSW