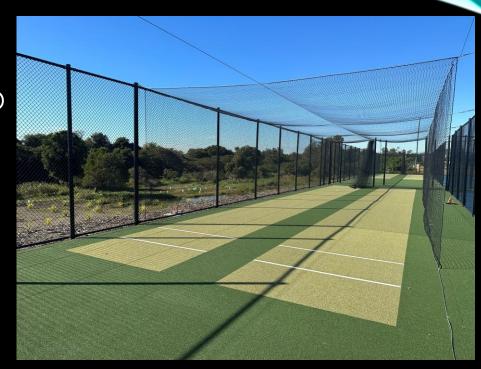

#### MULTI-SPORTS PROJECTS 1ST PLACE

GRASSPORTS QUEENSLAND Somerville House QLD

- Multi-purpose courts: 10 x concrete/acrylic tennis courts which includes 6 x netball courts.
- 4 x cricket nets with synthetic grass and netting.
- 3.6m heavy grade fencing to perimeter.
- Grand Slam Sports' heavy duty, height adjustable netball posts installed to 6 of the courts and a combination of Allsports Products' External and internal winder net posts installed on the multi-use and tennis only courts.
- Netting by Oxley Nets.
- Surfacing by APT: Laykold Masters and Centurion First XI.