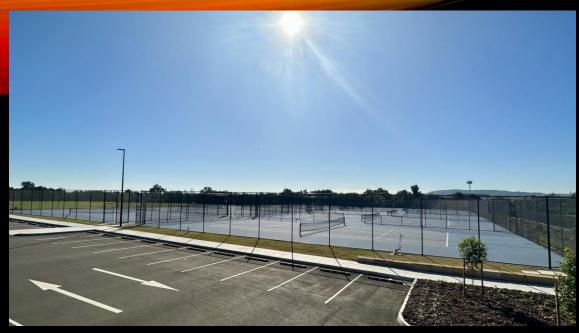

#### MULTI-SPORTS PROJECTS 1ST PLACE

GRASSPORTS QUEENSLAND Somerville House QLD

- Multi-purpose courts: 10 x concrete/acrylic tennis courts which includes 6 x netball courts.
- 4 x cricket nets with synthetic grass and netting.
- 3.6m heavy grade fencing to perimeter.
- Grand Slam Sports' heavy duty, height adjustable netball posts installed to 6 of the courts and a combination of Allsports Products' External and internal winder net posts installed on the multi-use and tennis only courts.
- Netting by Oxley Nets.
- Surfacing by APT: Laykold Masters and Centurion First XI.